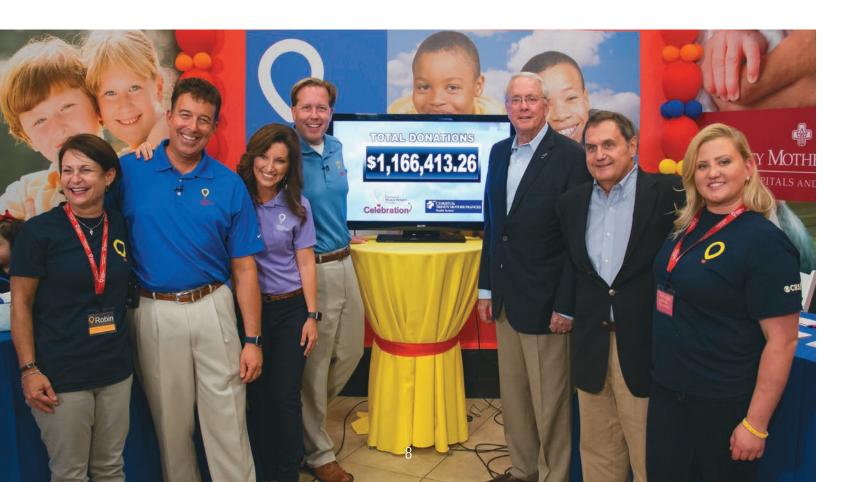

## 29th Annual CMNH Telethon at KYTX - CBS19

On Sunday afternoon when the phone banks closed on the 29th annual Children's Miracle Network Hospitals Telethon, the tote board revealed a record-breaking \$1,166,413 raised for the children of Northeast Texas, making 2016 a banner year!

## CMNH Celebration! Telethon 2016

The 29th annual Celebration! Telethon took over the airwaves at KYTX - CBS19 on June 4th, 2016 and for two days Northeast Texans were treated to inspirational and personal examples of why it's important to open your hearts and give to Children's Miracle Network Hospitals. Your generosity enables CHRISTUS Trinity Mother Frances to transform the lives of the children in our region. One look at this year's Miracle Child, Luke Skinner, with his sweet smile and energetic presence, and the viewers at home found their own motivation to support this great endeavor.

When the phone banks closed on Sunday afternoon, the tote board revealed a record-breaking \$1,166,413 raised, making 2016 a banner year! "This total was raised often a dollar at a time," said Robin Rowan, Director of the CHRISTUS Trinity Mother Frances Foundation and Children's Miracle Network Hospitals. "We are so honored by the dedicated supporters of the Northeast Texas community. You truly do 'put your money where the miracles are.' Your gifts will positively change the communities we serve, and provide hope to patients and their loved ones. Your gifts make a difference, your generosity heals."