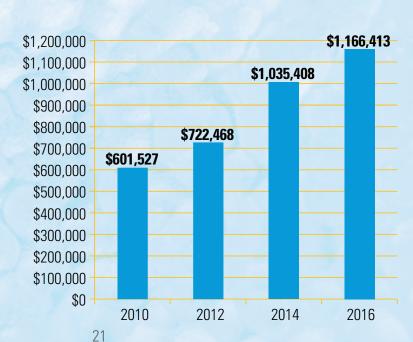

## 29th Annual CMNH Telethon at KYTX - CBS19

On Sunday afternoon when the phone banks closed on the 29th annual Children's Miracle Network Hospitals Telethon, the tote board revealed a record-breaking \$1,166,413 raised for the children of Northeast Texas, making 2016 a banner year!

When the phone banks closed on Sunday afternoon, the tote board revealed a record-breaking \$1,166,413 raised, making 2016 a banner year! "This total was raised often a dollar at a time," said Robin Rowan, Director of the CHRISTUS Trinity Mother Frances Foundation and Children's Miracle Network Hospitals. "We are so honored by the dedicated supporters of the Northeast Texas community. You truly do 'put your money where the miracles are.' Your gifts will positively change the communities we serve, and provide hope to patients and their loved ones. Your gifts make a difference, your generosity heals."

## Children's Miracle Network Hospitals Support

This graph reflects the growth in giving to Children's Miracle Network Hospitals since 2000. These totals include all donations for CMNH from national sponsors, local sponsors, individuals and businesses. This growth has been and will continue to be a vital part of CHRISTUS Trinity Mother Frances Health System's success in providing the highest level of care for our tiniest patients.