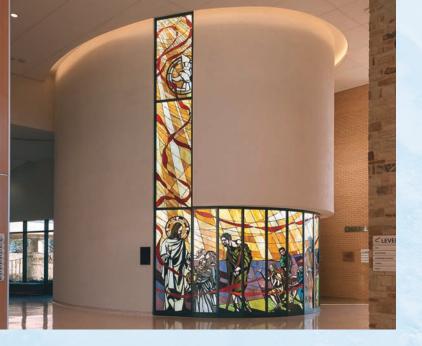

On the cover Christ the Healer, stainedglass window designed by artist Derek McLane

4 Working Together for Good

The cover of our *Spirit of Giving* Fall 2016 issue shows the stained glass windows of the Louis and Peaches Owen Heart Hospital Chapel, designed by artist Derek McLane. The image portrays **Christ the Healer**, and the scene depicts crowds being drawn from afar to witness and be blessed by the miraculous healing powers of Jesus. The chapel was made possible through a generous gift from Celeste and Bob Rekieta in honor of their parents, Peaches and Louis Owen and Rita and Paul Rekieta. The chapel also honors The Women Religious who have dedicated their lives to Jesus Christ through their compassionate service to others. "It was our goal in supporting the creation of this beautiful chapel to provide comfort to every individual who enters the heart hospital, and to inspire faith in every family member who seeks a place of solace during a difficult time," says Celeste Rekieta.

The chapel in the Louis and Peaches Owen Heart Hospital was a gift from Celeste and Bob Rekieta in honor of their parents Louis and Peaches Owen and Paul and Rita Rekieta and The Women Religious.

## Christ, The Healer

## An interview with artist Derek McLane, stained-glass window designer of the chapel in the Louis and Peaches Owen Heart Hospital

"I can't express enough how satisfying it was to be involved in a project of such magnitude, a project that hopefully will touch the lives of many, as they come to seek peace in their time of trial, to seek Christ in their time of need and find healing," said Derek McLane from his Branson, Missouri studio.

Derek stresses that the project, creating the stained-glass windows for the chapel in the Louis and Peaches Owen Heart Hospital, was truly a collaborative effort. Although he conceptualized, designed and art directed the installation, he credits Joe and Barbara Miller and their team at Glassworks for being incredibly influential and key partners in the projects' success. They assisted in the choice of glass and had incredible knowledge of building and installation. And all of the work was done under the watchful eye of Freda Vaughn at Studio Art's Desire, Dallas, until its completion in December of 2012. "And how precious it was collaborating with Joe, Barb and Freda, a team that truly deserves more credit than I do," Derek exclaimed.

According to the team, working with a semi-circular canvas was a unique attribute, but more challenging was that the panels were located within the building, where light was not a key player. "Stained-glass only comes to life when light is added," said Derek. To address this problem, the Glassworks crew created a two-sided design, requiring each panel to be fabricated twice, with a mirrored effect. The panels were then placed on either side of a light box, and then set in a frame. This produced an inward glow from every angle.

The design is presented from left to right, which draws the audience around to the chapel doorway and invites guests inside the chapel. When they enter, they see the design as concave, allowing them to view the total image.

McLane describes the scene: "The design features Christ "in action." The visual of Christ's hand, reaching out to bless a mother who has brought her child for healing is powerful. Everyone can connect to the fear and grief the mother appears to experience. We see a lame man coming to be healed, and beyond him, a blind man being aided by his friend, but at the same time, held in reserve by another friend. This captures the challenge that exists in belief, to follow something we are unsure of. Next, we see a group of doubters, cautious spectators watching the miracles at hand, but not yet believing. This is followed by more people being drawn from a far-away city. And last, but not least, there is a small child under a palm tree, nestled away, looking at her own slice of God. This captures that aspect of humanity who may not know God, but who still connect with Him." The artist says, "God has not forgotten them and still blesses them, whether they recognize it or not. This is perhaps one of my favorite parts of the scene, for I remember the day I didn't believe, when I was present, but not knowing...if that makes sense."

McLane continues, "God's golden rays of love pour down on His creation from the upper left panel. There is a dove, representing the Holy Spirit, and three red ribbons trail and weave their way through the panels. Red represents Christ's blood, the ribbons represent the Trinity, and specifically how the Trinity weaves in and out of our lives through time. To capture that, we designed one ribbon to end in the scene (past), one ends at the doorway (present) and one continues beyond our scene (the future)."

Derek McLane intended for this design to give patients and their families a moment of peace and that their fears and concerns will be relieved. That Christ, the Healer, as this piece is named, has it covered. "All of it," said designer Derek. "They just have to let go and let God."