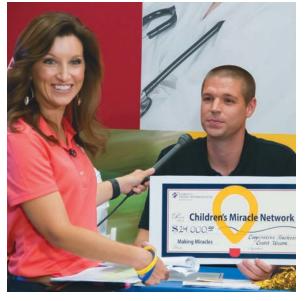

## CMNH Celebration! Telethon 2016

The 29th annual Celebration! Telethon took over the airwaves at KYTX - CBS19 on June 4th, 2016 and for two days Northeast Texans were treated to inspirational and personal examples of why it's important to open your hearts and give to Children's Miracle Network Hospitals. Your generosity enables CHRISTUS Trinity Mother Frances to transform the lives of the children in our region. One look at this year's Miracle Child, Luke Skinner, with his sweet smile and energetic presence, and the viewers at home found their own motivation to support this great endeavor.

The presence of Luke, along with many past Miracle Children, was strong encouragement for the tireless volunteers, including generous local and national sponsors, the outstanding media partners who support this cause, and CHRISTUS Trinity Mother Frances Associates.

When the phone banks closed on Sunday afternoon, the tote board revealed a record-breaking \$1,166,413 raised, making 2016 a banner year! "This total was raised often a dollar at a time," said Robin Rowan, Director of the CHRISTUS Trinity Mother Frances Foundation and Children's Miracle Network Hospitals. "We are so honored by the dedicated supporters of the Northeast Texas community. You truly do 'put your money where the miracles are.' Your gifts will positively change the communities we serve, and provide hope to patients and their loved ones. Your gifts make a difference, your generosity heals."