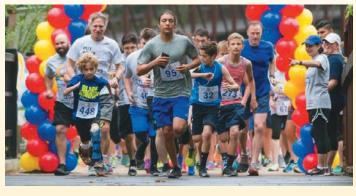

### 3rd Annual Tyler Rose City Miracle Run

Undaunted by a series of heavy thunderstorms, nearly 400 runners turned out at Rose Rudman Park to Run for Miracles at the 3rd Annual Tyler Rose City Miracle Run 5K and Family Fun Run on Saturday, April 30, 2016. Enthusiasm was not dampened by downed tree limbs or water-covered pathways. There were lots of smiles as runners and walkers of all ages crossed the finish line knowing they made a difference for the kids in our community, raising a grand total of \$49,049.

And they're off!

Team Luke Skinner

Miss Riley Robbins leads the way