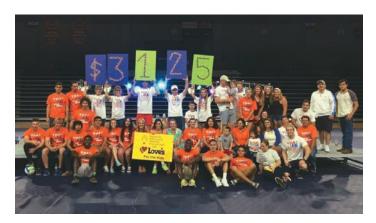

One week later, the Patriots of The University of Texas at Tyler made their mark on the Miracle Network Dance Marathon movement with their first-ever "Talonthon." A night of Zumba, basketball and tag with several Miracle Children in attendance culminated in the celebration of \$3,125 raised for CMN Hospitals at CHRISTUS Trinity Mother Frances Health System.