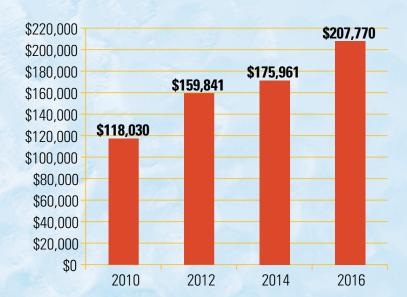

#### CHRISTUS Trinity Mother Frances Associates "Share the Spirit" Annual Campaign

The Associates Share the Spirit graph demonstrates the increase and impact of care being provided by Associates, caregivers and physicians who donate to the CHRISTUS Trinity Mother Frances Foundation. These funds are restricted for projects, equipment and services designed to benefit the patients of CHRISTUS Trinity Mother Frances Health System.