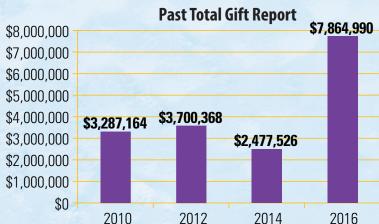

#### **Summary of Gift Support for CHRISTUS Trinity Mother Frances Foundation**

This number reflects total gifts and pledges.

2016 TOTAL: \$7,864,990