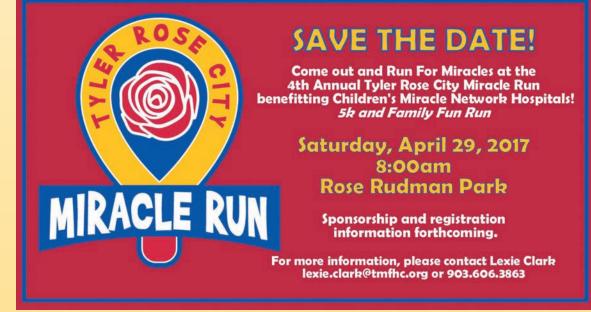

#### CMNH Miracle Run 5K and Family Fun Run

400 runners turned out to **Run for Miracles** at the 3rd Annual Tyler Rose City
Miracle Run 5K and Family Fun Run held at
Rose Rudman Park on Saturday, April 30,
2016. There were lots of smiles as runners

and walkers of all ages crossed the finish line knowing they made a difference for the sick and injured children in our community, for a grand total of \$49,040.