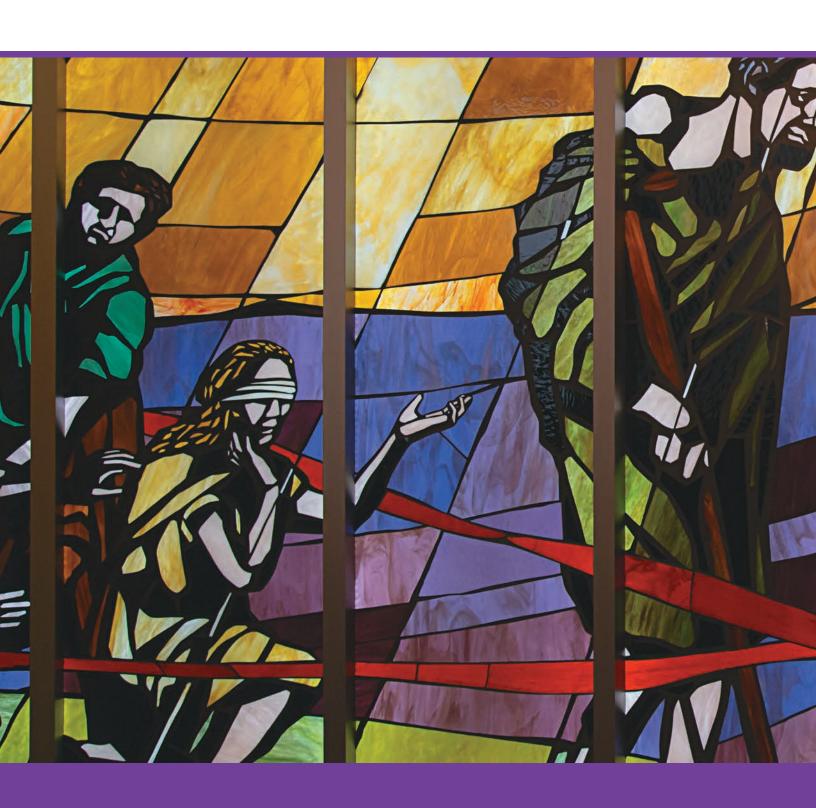

On the cover Christ the Healer, stainedglass window designed by artist Derek McLane

4 Working Together for Good

The cover of our *Spirit of Giving* Fall 2016 issue shows the stained glass windows of the Louis and Peaches Owen Heart Hospital Chapel, designed by artist Derek McLane. The image portrays **Christ the Healer**, and the scene depicts crowds being drawn from afar to witness and be blessed by the miraculous healing powers of Jesus. The chapel was made possible through a generous gift from Celeste and Bob Rekieta in honor of their parents, Peaches and Louis Owen and Rita and Paul Rekieta. The chapel also honors The Women Religious who have dedicated their lives to Jesus Christ through their compassionate service to others. "It was our goal in supporting the creation of this beautiful chapel to provide comfort to every individual who enters the heart hospital, and to inspire faith in every family member who seeks a place of solace during a difficult time," says Celeste Rekieta.

The chapel in the Louis and Peaches Owen Heart Hospital was a gift from Celeste and Bob Rekieta in honor of their parents Louis and Peaches Owen and Paul and Rita Rekieta and The Women Religious.

## Christ, The Healer

## An interview with artist Derek McLane, stained-glass window designer of the chapel in the Louis and Peaches Owen Heart Hospital

"I can't express enough how satisfying it was to be involved in a project of such magnitude, a project that hopefully will touch the lives of many, as they come to seek peace in their time of trial, to seek Christ in their time of need and find healing," said Derek McLane from his Branson, Missouri studio.

The design is presented from left to right, which draws the audience around to the chapel doorway and invites guests inside the chapel. When they enter, they see the design as concave, allowing them to view the total image.

McLane describes the scene: "The design features Christ "in action." The visual of Christ's hand, reaching out to bless a mother who has brought her child for healing is powerful. Everyone can connect to the fear and grief the mother appears to experience. We see a lame man coming to be healed, and beyond him, a blind man being aided by his friend, but at the same time, held in reserve by another friend. This captures the challenge that exists in belief, to follow something we are unsure of. Next, we see a group of doubters, cautious spectators watching the miracles at hand, but not yet believing. This is followed by more people being drawn from a far-away city. And last, but not least, there is a small child under a palm tree, nestled away, looking at her own slice of God. This captures that aspect of humanity who may not know God, but who still connect with Him." The artist says, "God has not forgotten them and still blesses them, whether they recognize it or not. This is perhaps one of my favorite parts of the scene, for I remember the day I didn't believe, when I was present, but not knowing...if that makes sense."

McLane continues, "God's golden rays of love pour down on His creation from the upper left panel. There is a dove, representing the Holy Spirit, and three red ribbons trail and weave their way through the panels. Red represents Christ's blood, the ribbons represent the Trinity, and specifically how the Trinity weaves in and out of our lives through time. To capture that, we designed one ribbon to end in the scene (past), one ends at the doorway (present) and one continues beyond our scene (the future)."

Derek McLane intended for this design to give patients and their families a moment of peace and that their fears and concerns will be relieved. That Christ, the Healer, as this piece is named, has it covered. "All of it," said designer Derek. "They just have to let go and let God."