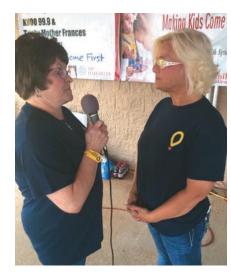

## Record-Breaking Funds Raised by KMOO For Kids Radiothon

16

For 19 years, KM00/99.9FM and their loyal community of listeners have been making miracles possible for Northeast Texas children at their annual KM00 for Kids Radiothon benefiting Children's Miracle Network Hospitals. When the 2016 KM00 Radiothon concluded, following several tearful dedications and a very generous matching pledge, the faithful radio audience had contributed a record-breaking \$50,499 for children treated by CHRISTUS Trinity Mother Frances Health System.

Founded by the late Jason Hightower, this wonderful community event is broadcast live from the parking lot of Walmart in Mineola, Texas. With General Manager Tonya Slayton and Program Director Clayton Neville manning the microphones, loyal listeners as well as spectators in attendance were treated to emotional and inspiring stories of local children whose lives have been forever impacted by the generosity of CMNH supporters. Each penny will be used to bring health and hope to the children of our region through the services and programs supported by Children's Miracle Network Hospitals at CHRISTUS Trinity Mother Frances Health System.