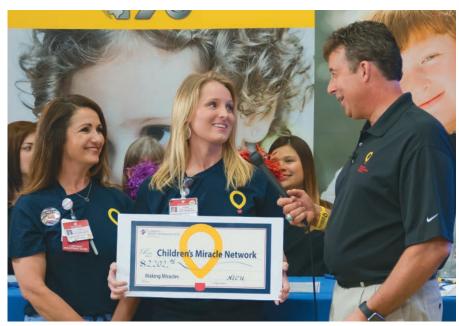

## 29th Annual CMNH Telethon at KYTX - CBS19

On Sunday afternoon when the phone banks closed on the 29th annual Children's Miracle Network Hospitals Telethon, the tote board revealed a record-breaking \$1,166,413 raised for the children of Northeast Texas, making 2016 a banner year!

When the phone banks closed on Sunday afternoon, the tote board revealed a record-breaking \$1,166,413 raised, making 2016 a banner year! "This total was raised often a dollar at a time," said Robin Rowan, Director of the CHRISTUS Trinity Mother Frances Foundation and Children's Miracle Network Hospitals. "We are so honored by the dedicated supporters of the Northeast Texas community. You truly do 'put your money where the miracles are.' Your gifts will positively change the communities we serve, and provide hope to patients and their loved ones. Your gifts make a difference, your generosity heals."