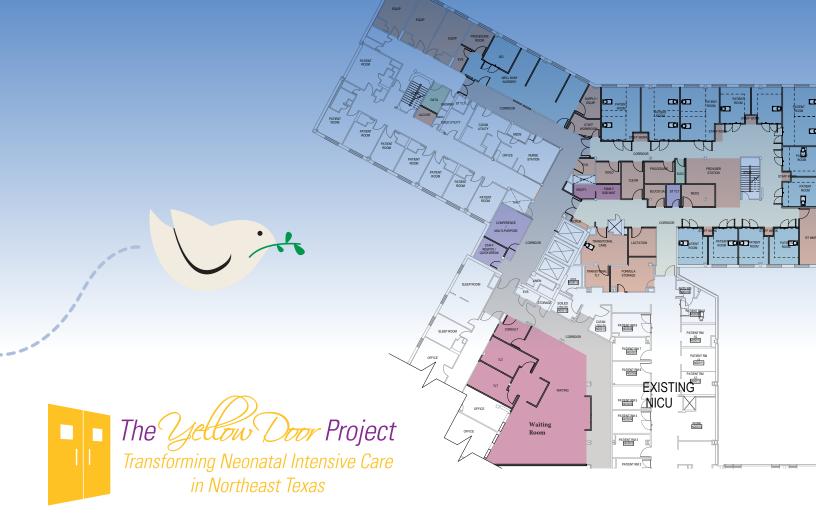

# Neonatal Intensive Care Unit Expands to Care for our Tiniest Patients

On March 1, CHRISTUS Trinity Mother Frances Health System announced the plan to expand the Level III Neonatal Intensive Care Unit at CHRISTUS Mother Frances Hospital – *Tyler*.

To be completed in phases, this project will increase the current capacity of the Neonatal Intensive Care Unit by expanding the NICU footprint to include:

- 28 licensed private rooms
- Four semi-private rooms that can accommodate twins
- State-of-the-art equipment
- · Expanded well-baby nursery
- · Lactation suite
- · A transition room for families preparing to go home
- Streamlined access from the L & D to the NICU
- Other amenities to include a spacious familyfriendly waiting area

Two families have stepped up to launch The Yellow Door Project in a significant way. They have made an investment that will affect many tiny lives in the community where they live.

"We are so fortunate to live in a community where generous donors share our vision and our mission," said Robin Rowan, Executive Director of the CHRISTUS Trinity Mother Frances Foundation.

Your funding of this effort will give the newborns who struggle hope for a bright, promising future.

The Yellow Door Project is the 2019 designated fundraising project of the Foundation Women's Board. Please prayerfully consider supporting this ministry. For more information or to make a contribution, please contact the CHRISTUS Trinity Mother Frances Foundation at 903.606.4752 or online at christustmf.org/donate