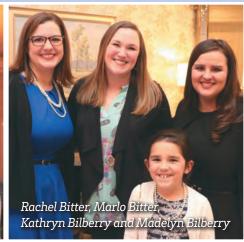

During the evening, a very surprised **Kathryn Bilberry** was honored with the *Mildred C. Crawford Heart For Children Award*, recognizing her
volunteerism and her commitment to Children's
Miracle Network Hospitals.