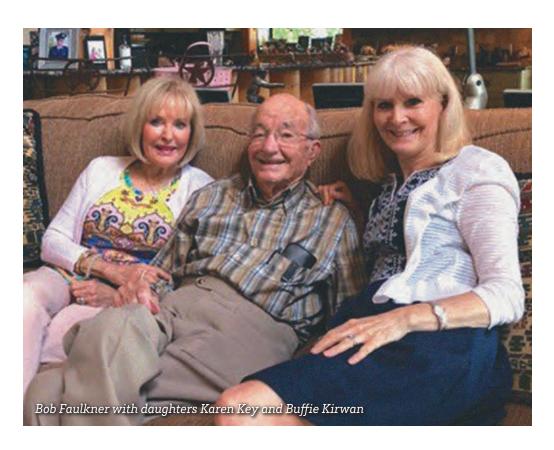

# Grateful hearts

It means a lot to CHRISTUS Trinity Mother Frances Health System when someone has such a positive experience that they take the time to tell us about it. Such was the case of Grateful Patient **Bob Faulkner** of Tyler. He and his daughters were impressed by the kindness and professionalism they experienced while he was at CHRISTUS Mother Frances Hospital – *Tyler*. The family wanted to express their gratitude in a tangible way.

"We are so grateful to have had such a wonderful local hospital that gave Dad excellent care," said daughter Karen Key.

The Faulkner family's transformational gift will continue to impact our community for good.