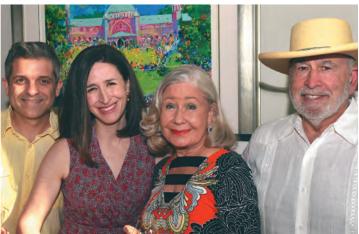

# IT'S HIP TO BE SQUARE

CHRISTUS Trinity Mother Frances Foundation, in the Regions Bank building on the square in Downtown Tyler, continued its series of Texas artist installations with two important exhibits in 2018. The Foundation would like to thank Robert Langham III, artist, photographer and curator of our wonderful exhibitions.

# Rosemary Nichols Swann

The beautiful paintings of artist **Rosemary Nichols Swann** were showcased during a lunchtime open house on Friday, February 16.

info@rosemaryswann.com

# Holly Izard

An Artist Open House for the nature-inspired works of **Holly Izard** was held on Monday, July 30.

hollyizard.com