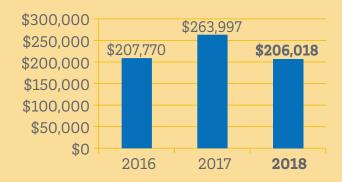

### Children's Miracle Network Hospitals Support

This graph reflects the growth in giving to Children's Miracle Network Hospitals since 2016. These totals include all donations for CMNH from national sponsors, local sponsors, individuals and businesses. This growth has been, and will continue to be, a vital part of CHRISTUS Trinity Mother Frances Health System's success in providing the highest level of care for our smallest patients.