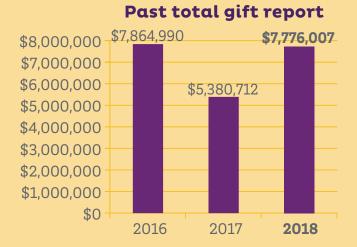

# Financial statement 7.1.17 - 6.30.18

# Summary of gift support for CHRISTUS Trinity Mother Frances Foundation

This number reflects total gifts and pledges.

2018 TOTAL: \$7,776,007