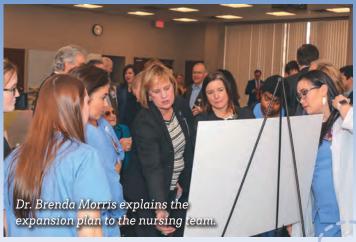

# Neonatal Intensive Care Unit Expands to Care for our Tiniest Patients

On March 1, CHRISTUS Trinity Mother Frances Health System announced the plan to expand the Level III Neonatal Intensive Care Unit at CHRISTUS Mother Frances Hospital – *Tyler*.

"With the expertise of our Medical Director, Dr. Brenda Morris, we are expanding the current area to create a state-of-the-art, best-practice facility that will increase our capability to care for those born too sick or too soon," said Chris Glenney, CEO of CHRISTUS Health Northeast Texas and Trinity Mother Frances Health System.