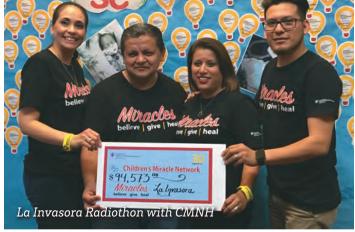

# Miracles begin with YOU!

On Thursday, January 26, two exceptional Miracle Makers were honored at the 6th Annual Miracles Begin With You! event at Willow Brook Country Club.

This special evening not only raised support for Children's Miracle Network Hospitals at CHRISTUS Mother Frances Hospital, but also gave the community the opportunity to recognize and celebrate some very special individuals who have made a transformational difference for our smallest patients.

Thanks to generous supporters, more than \$72,202 was raised, funds that will provide vital pediatric services for children served by CHRISTUS Trinity Mother Frances Health System.

Please visit christustmf.org/cmn to learn more about Children's Miracle Network Hospitals or make a gift.