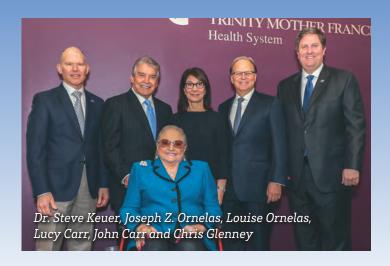

Two families have stepped up to launch The Yellow Door Project in a significant way. They have made an investment that will affect many tiny lives in the community where they live.

"We are so fortunate to live in a community where generous donors share our vision and our mission," said Robin Rowan, Executive Director of the CHRISTUS Trinity Mother Frances Foundation.

Lucy and John Carr truly have a heart for children and have blessed us through their generous support of the NICU expansion. Their substantial donation will allow us to minister to the infants and their families who need extra special care. We can't thank them enough for joining us in this mission.

Louise and Joseph Z. Ornelas, our long-time supporters, continue to support the tradition of excellence that has been established at CHRISTUS Mother Frances Hospital. They treasure children and have a heart for mothers, and they continue their heartfelt commitment and dedication to their

neighbors in Northeast Texas with their significant gift. We are so very grateful that they are our partners.

With their generous donations, these Friends of the Foundation will enable our ministry to touch the lives of countless children across generations, and we are thankful.