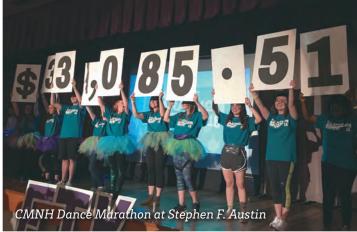

# 2nd annual Children's Miracle Network Hospitals Celebration

On Saturday, June 2, a group of Miracle Makers gathered to celebrate another record-breaking year for those working to raise money on behalf of Children's Miracle Network Hospitals. Kornpop the Klown was in full swing, making inventive balloon hats and animals for the crowd, as they enjoyed refreshments from Chick-fil-A and Dairy Queen of East Texas. Miracle Children, their families in tow, visited the elaborate candy bar and played games. The hit of the second annual event was the Extra Life video game set up, run by former Miracle Child Jeffrey Wright. A chorus line of children flipped their individual cards on cue to reveal the total: \$1,269,764 raised for the children of Northeast Texas, making 2018 a banner year!