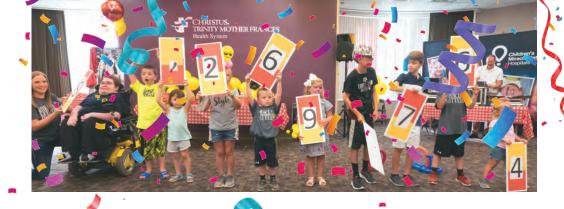

# 2nd annual Children's Miracle Network Hospitals Celebration

On Saturday, June 2, a group of Miracle Makers gathered to celebrate another record-breaking year for those working to raise money on behalf of Children's Miracle Network Hospitals. Kornpop the Klown was in full swing, making inventive balloon hats and animals for the crowd, as they enjoyed refreshments from Chick-fil-A and Dairy Queen of East Texas. Miracle Children, their families in tow, visited the elaborate candy bar and played games. The hit of the second annual event was the Extra Life video game set up, run by former Miracle Child Jeffrey Wright. A chorus line of children flipped their individual cards on cue to reveal the total: \$1,269,764 raised for the children of Northeast Texas, making 2018 a banner year!