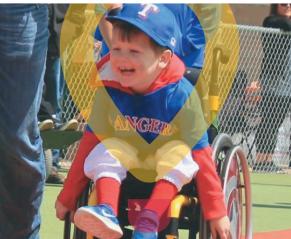

# Choosing JOY in ALL things 2018 Miracle Child – "Joyful" Jack Bryans

The Bryans have four amazing children. Luke, Jordan and Molly were all born at CHRISTUS Mother Frances Hospital – *Tyler*, but 2018 Miracle Child, "Joyful" Jack came into the Bryans family a little differently.

Laughing and smiling through life is how "Joyful Jack" received his nickname. He is surrounded by older siblings, parents and family friends who adore him, and is able to receive care in his hometown of Tyler, Texas. His dedicated team of caregivers are supported by resources provided by Children's Miracle Network Hospitals.

# 5th annual Tyler Rose City Miracle Run

They were running with their children. They were walking with their neighbors. They were strolling with other moms and babies. Whatever the pace, every participant at the chip-timed 5K Tyler Rose City Miracle Run was there for the same reason – to help make miracles happen in the lives of the children of Northeast Texas. 2018 Miracle Child Jack Bryans started the dog-friendly race, with runners and walkers of all ages taking off to enjoy beautiful Rose Rudman Trail. There were lots of smiles as participants crossed the finish line knowing that they were helping to bring health, healing and hope to the children in our ministry, raising a grand total of \$40,203.