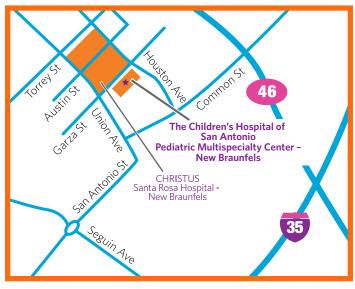

## □ Pediatric Multispecialty Center - New Braunfels

598 N Union Avenue, Suit 230, New Braunfels, Texas 78130 P: 830.643.5242 F: 830.643.5254