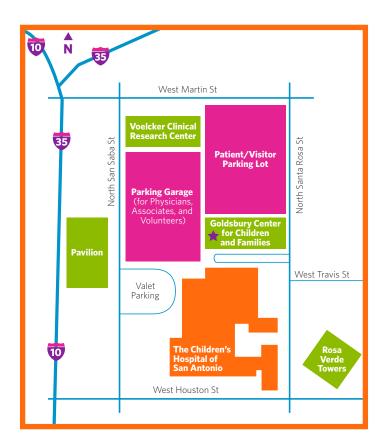

## □ Children's Hospital Outpatient Rehab Clinic - Downtown

Center for Children and Families, Suite 1615 (First Floor) 333 North Santa Rosa Street, San Antonio, Texas 78207 P: 210.704.3760 F: 210.704.3765